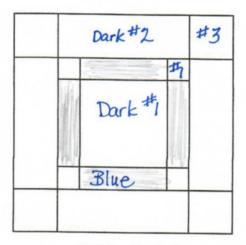

## Shades of Gray

| Dark #1                                                    | Dark #2         | Dark #3                    | Blue            |
|------------------------------------------------------------|-----------------|----------------------------|-----------------|
| Inside block/corners                                       | Outer sides     | Outside corners            |                 |
| $1 - 4 \frac{1}{2}$ " square $4 - 1 \frac{1}{2}$ " squares | 4 – 2 ½" x 6 ½" | $4-2\frac{1}{2}$ " squares | 4 – 1 ½" x 4 ½" |

Add 2 blue sides to the inside dark print #1 square.

Add dark print #1 squares to both ends of the remaining blue sides. Add these to the center square.

Add 2 dark print #2 - outer sides to the block.

Add the dark print #3 squares to the ends of the two remaining outer sides. Add these to the block.